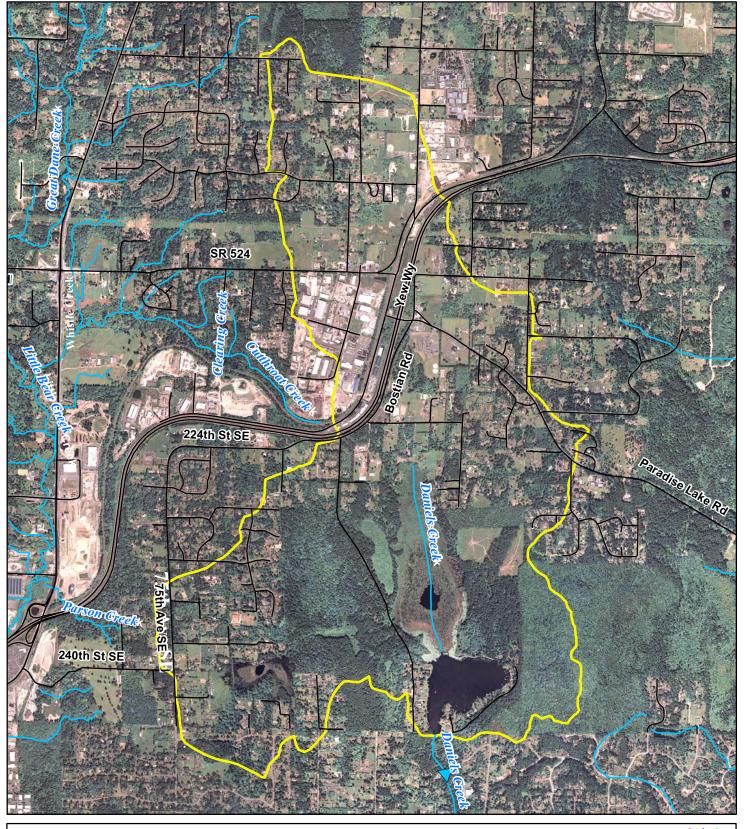

## Crystal Lake Watershed

PUBLIC WORKS SURFACE WATER MANAGEMENT (425) 388-3464

Rivers & Streams
Watershed Boundary

Snohomish County disclaims any warranty of merchantability or warranty of fitness of this map for any particular purpose, either express or implied. No representation or warranty is made concerning the accuracy, currency, completeness or quality of data depicted on this map. Any user of this map assumes all responsibility for use thereof, and further agrees to hold Snohomish County harmless from and against any damage, loss, or liability arising from any use of this map.